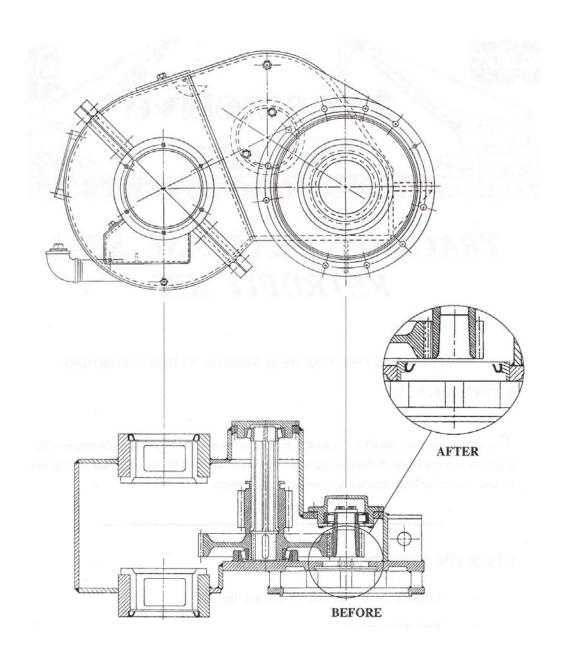

## **OEM Product Support Bulletin** No. 11 DATE: September 17, 2013 (revision date) SUBJECT: TRACTION GEAR CASE SEAL RETROFIT KIT Kit Part #: <u>500247</u> **ALERT DIRECTIVE RATING:** (Action is required) ☑ PRODUCT IMPROVEMENT **INFORMATION** (Enhance Product) Machine All Ohio DE's Model (s): Serial Numbers: All DE's equipped with GE-763 Traction Motors Summary: Seal Kit updates the Traction Gear Cases to the latest production design. Operational Impact: > Cleaner operating conditions for motor. > Longer gear life due to improved lubrication. > Heavy duty high speed oil seals. > Easy to install and designed for retrofit. > Seal Kit contains Gear Case Adapter, Oil Seal, Sleeve and Gear Case Machining Instructions.