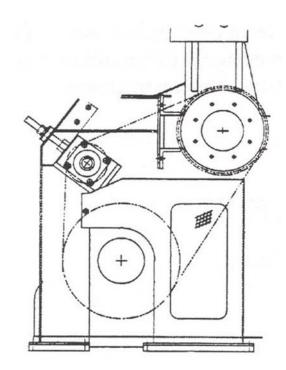

## **Main Drive Belt Conversion Update**

For American & Ohio Locomotive Cranes (Kit Part No. - Specific per Model Type & Serial Number

Boom Hoist Belt Drive Update
Ohio DE Crane only
Standard Kit No. 410006