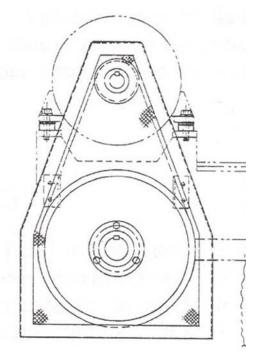

installation</li> <li>Eliminates oil leakage associated with chains.</li> <li>Quieter operation.</li> <li>Minimizes adjustment time.</li> </ul> |                   |                         |                  |
| Warranty:              | n/a                                                                                                                                                                                                                                                                                     |                   |                         |                  |



## **Main Drive Belt Conversion Update**

For American & Ohio Locomotive Cranes (Kit Part No. - Specific per Model Type & Serial Number



Boom Hoist Belt Drive Update
Ohio DE Crane only
Standard Kit No. 410006



Electric Rotate (Swing) Update
Ohio DE Crane only
Standard Kit No. 410242