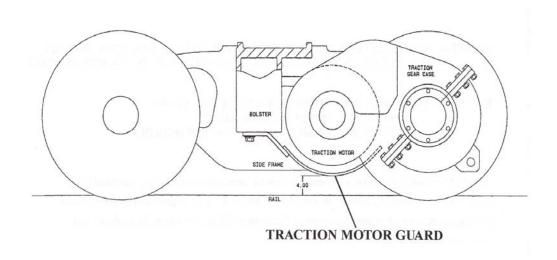

## OEM Product Support Bulletin No. 18

DATE: September 17, 2013 (revision date)

SUBJECT: TRACTION MOTOR GUARDS

Ohio DE-250, DE-300 & DE- 400 Kit Part #: 400605 Ohio DE-600 & DE650 Kit Part #: 400729

American DE's & DEH's Call Factory

**Summary:** Prevents debris between the tracks from hitting the motors.

**Operational** 

**Impact:** > Reduces motor failures with maximum protection