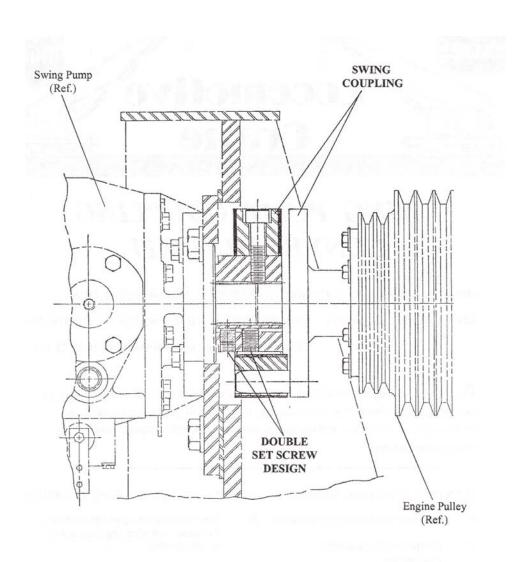

## OEM Product Support Bulletin No. 23

| DATE:                  | September 17, 2013 (revision date)                                                                                               |                                                                                     |                |
|------------------------|----------------------------------------------------------------------------------------------------------------------------------|-------------------------------------------------------------------------------------|----------------|
| SUBJECT:               | SWING COUPLING CONVERSION KIT Kit Part #: Machine Specifi                                                                        |                                                                                     |                |
| RATING:                | DIRECTIVE (Action is required)                                                                                                   | ☐ ALERT                                                                             |                |
|                        |                                                                                                                                  | PRODUCT IMPRODUCT (Enhanced Product)                                                | OVEMENT        |
| Machine<br>Model (s):  | American Models 840/850/8                                                                                                        | 55-DEH Series w/ Detroit                                                            | Diesel Engines |
| Serial<br>Numbers:     | Machine Specific  Machines with GM 6-71 Engines / Series 23 Pump  Machines with GM 8-71 Engines / Series 23 Pump  Call for Info. |                                                                                     |                |
| Summary:               | This conversion Kit updates machine to the latest production design.                                                             |                                                                                     |                |
| Operational<br>Impact: | Quick assembly and re                                                                                                            | istortion<br>tress<br>fficiency<br>mbly misalignment<br>stributed around the entire |                |

## **Alignment Procedures**

1067534 ...... 6-71 Engines 1066091 ...... 8V-71 Engines