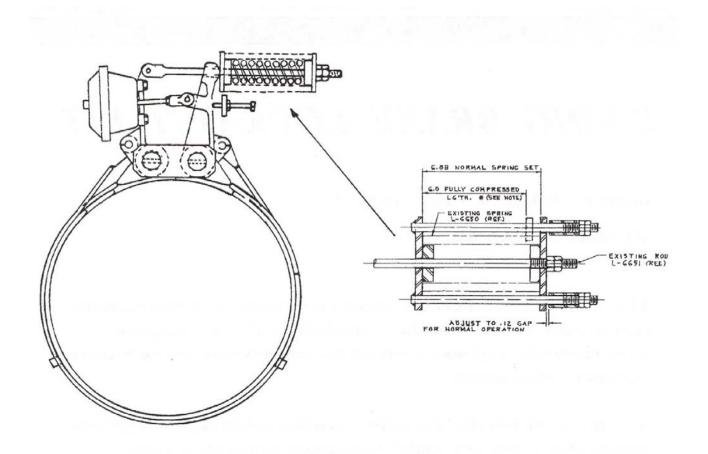

## OEM Product Support Bulletin No. 25

| DATE:                  | Septe                                                                                                                                                         | mber 17, 2013 (revision date)                                             |   |                                     |          |  |
|------------------------|---------------------------------------------------------------------------------------------------------------------------------------------------------------|---------------------------------------------------------------------------|---|-------------------------------------|----------|--|
| SUBJECT:               | SWIN                                                                                                                                                          | G BRAKE LOCKOUT KIT                                                       |   | Kit Part #:                         | Q1602868 |  |
| RATING:                |                                                                                                                                                               | DIRECTIVE<br>Action is required)                                          |   | ALERT (Potential Problem)           |          |  |
|                        |                                                                                                                                                               | NFORMATION<br>Action is optional)                                         | X | PRODUCT IMPRO<br>(Enhanced Product) | OVEMENT  |  |
| Machine<br>Model (s):  | American Model 5030-DE Locomotive Crane                                                                                                                       |                                                                           |   |                                     |          |  |
| Serial<br>Numbers:     | Optio                                                                                                                                                         | Optional Kit                                                              |   |                                     |          |  |
| Summary:               | Keeps Swing Brake released for certain applications                                                                                                           |                                                                           |   |                                     |          |  |
| Operational<br>Impact: | If the crane is transported with the boom attached and resting on a saddle mount on an idler car the upper structure needs to rotate free to negotiate turns. |                                                                           |   |                                     |          |  |
|                        | >                                                                                                                                                             | This kit allows an override of the standard "spring applied" swing brake. |   |                                     |          |  |
|                        | >                                                                                                                                                             | The brake is shown in the from the cylinder, the pengages the brake band. |   | •                                   |          |  |

- The modification kit consists of a new brake spring housing, which incorporates 2 additional lugs that can be tightened to retain the spring when it is compressed.
- Locking the spring prevents the brake from engaging.