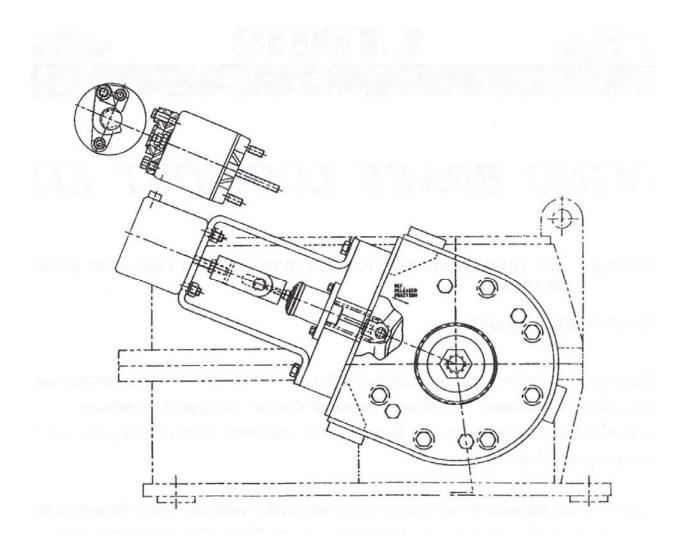

## OEM Product Support Bulletin No. 26

| DATE:                 | September 17, 2013 (revision date)                                                                                                                                  |                                                                                        |       |                                           |
|-----------------------|---------------------------------------------------------------------------------------------------------------------------------------------------------------------|----------------------------------------------------------------------------------------|-------|-------------------------------------------|
| SUBJECT:              | -                                                                                                                                                                   | SWING BRAKE LOCKOUT KIT Kit Part #: 500087                                             |       |                                           |
|                       | ••••                                                                                                                                                                |                                                                                        |       | ····· ····· <u>······</u>                 |
| RATING:               |                                                                                                                                                                     | DIRECTIVE<br>(Action is required)                                                      |       | <b>ALERT</b><br>(Potential Problem)       |
|                       |                                                                                                                                                                     | INFORMATION<br>(Action is optional)                                                    | X     | PRODUCT IMPROVEMENT<br>(Enhanced Product) |
| Machine<br>Model (s): | Ohio DE's Locomotive Cranes with Disc Type Swing Brake                                                                                                              |                                                                                        |       |                                           |
| Serial<br>Numbers:    | Optional Kit                                                                                                                                                        |                                                                                        |       |                                           |
| Summary:              | Keeps Swing Brake released for certain applications                                                                                                                 |                                                                                        |       |                                           |
| Operational           |                                                                                                                                                                     |                                                                                        |       |                                           |
| Impact:               | If the crane is transported with the boom attached and resting on a<br>saddle mount on an idler car the upper structure needs to rotate<br>free to negotiate turns. |                                                                                        |       |                                           |
|                       | $\succ$                                                                                                                                                             | This kit allows an override of the standard "spring applied" disc type<br>swing brake. |       |                                           |
|                       | $\triangleright$                                                                                                                                                    | The brake is shown in the                                                              | relea | ased position As air is exhausted         |

The brake is shown in the released position. As air is exhausted from the cylinder, the piston retracts into the cylinder, causing the brake to engage

- > The modification kit incorporates brackets, stops and a double shafted cylinder to replace the original.
- > When the stop is engaged, the piston cannot retract.