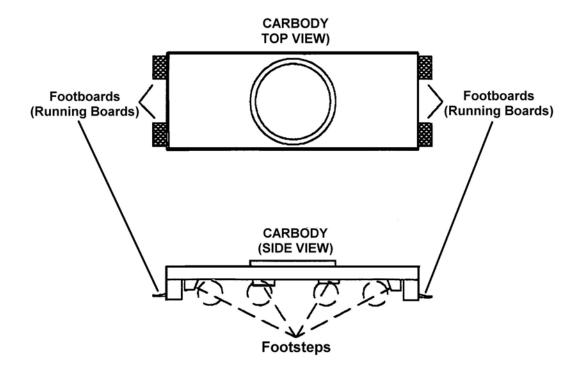

## REMOVE & DISCARD ALL FOOTBOARDS (Running Boards)

~ Location and designs may vary ~

Footsteps are for access purposes only and not to be used for riding on the machine.