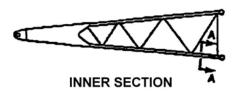

1078048

TYPICAL TUBULAR BOOM

CENTER SECTION LABELS TO BE INSTALLED ON LOWER CHORDS CLOSE TO BOOM PINS

TYPICAL ANGULAR BOOM