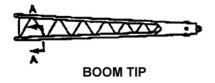

1078048

TYPICAL TUBULAR BOOM

CENTER SECTION LABELS TO BE INSTALLED ON LOWER CHORDS CLOSE TO BOOM PINS

TYPICAL ANGULAR BOOM