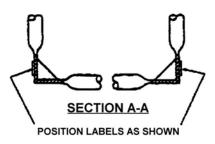

1078048

TYPICAL TUBULAR BOOM

CENTER SECTION LABELS TO BE INSTALLED ON LOWER CHORDS CLOSE TO BOOM PINS

TYPICAL ANGULAR BOOM