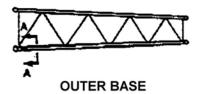

1078048

TYPICAL TUBULAR BOOM

CENTER SECTION LABELS TO BE INSTALLED ON LOWER CHORDS CLOSE TO BOOM PINS

TYPICAL ANGULAR BOOM