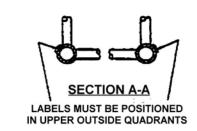

1078048

TYPICAL TUBULAR BOOM

CENTER SECTION LABELS TO BE INSTALLED ON LOWER CHORDS CLOSE TO BOOM PINS

TYPICAL ANGULAR BOOM