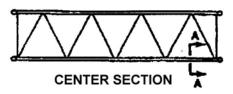

1078048

TYPICAL TUBULAR BOOM

CENTER SECTION LABELS TO BE INSTALLED ON LOWER CHORDS CLOSE TO BOOM PINS

TYPICAL ANGULAR BOOM