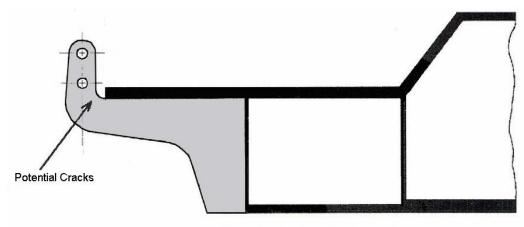

Figure 1: A general arrangement of whole crane with blow up inset of inner bail assembly.

NOTE: Accelerated pin wear may be related to uneven suspension loading caused by a present or past failure of the counterweight support plates. (figure 2)

Figure 2: Counterweight Support Plates

Contact American & Ohio Locomotive Crane Co. for inspection and/or repair procedures if needed. Counterweight Support Modification Kit # 1602912