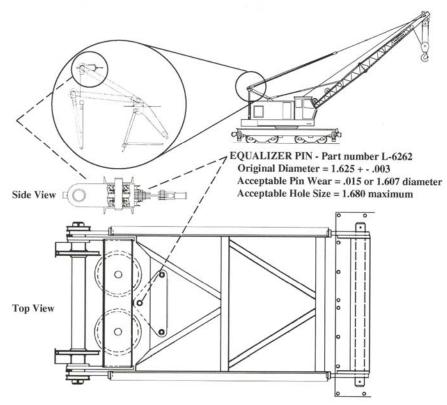

Figure 1: A general arrangement of whole crane with blow up inset of inner bail assembly.

NOTE: Accelerated pin wear may be related to uneven suspension loading caused by a present or past failure of the counterweight support plates. (figure 2)