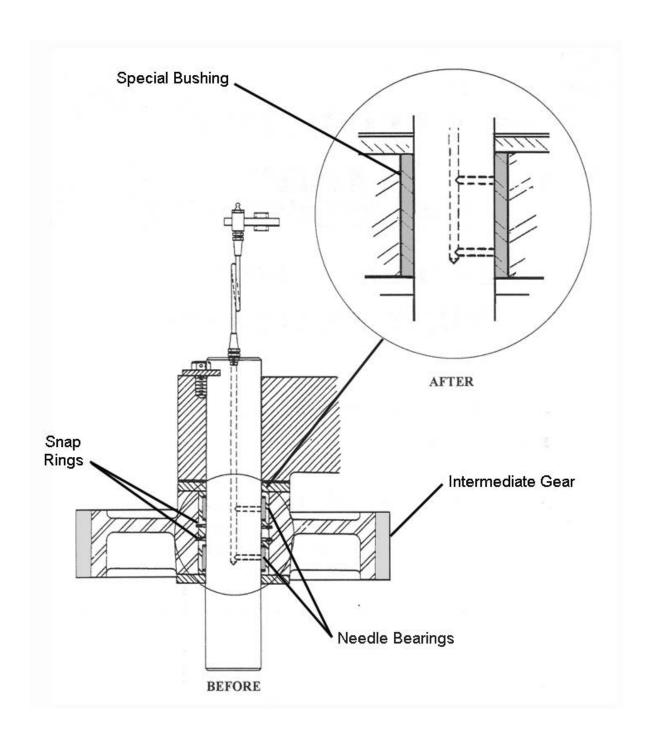

## OEM Product Support Bulletin No. 41

| DATE:                  | September 17, 2013 (revision date)                                 |                                                                                  |      |                                        |  |
|------------------------|--------------------------------------------------------------------|----------------------------------------------------------------------------------|------|----------------------------------------|--|
| SUBJECT:               | INTERMEDIATE SWING SHAFT BUSHING CONVERSION  Kit Part No. Q1602543 |                                                                                  |      |                                        |  |
| RATING:                |                                                                    | DIRECTIVE Action is required)                                                    |      | ALERT<br>(Safety Issue)                |  |
|                        |                                                                    | NFORMATION                                                                       | X    | PRODUCT IMPROVEMENT (Enhanced Product) |  |
| Machine<br>Model (s):  | American 840, DE, 850-DE & 855-DE Series cranes                    |                                                                                  |      |                                        |  |
| Serial<br>Numbers:     | All                                                                |                                                                                  |      |                                        |  |
| Summary:               | Replacement of Needle Bearings with a Special Bushing              |                                                                                  |      |                                        |  |
| Operational<br>Impact: |                                                                    |                                                                                  |      |                                        |  |
| шірасі.                | •                                                                  | Upgrades the Intermediate Swing Shaft Assembly to the latest production design   |      |                                        |  |
|                        | •                                                                  | Kit replaces 2 needle bearings and 2 retaining rings.                            |      |                                        |  |
|                        | Longer Gear and Shaft life.                                        |                                                                                  |      |                                        |  |
|                        | •                                                                  | Easier alignment during installation with less downtime, due to bearing failure. |      |                                        |  |
|                        | •                                                                  | Fewer replacement parts r                                                        | equi | red.                                   |  |