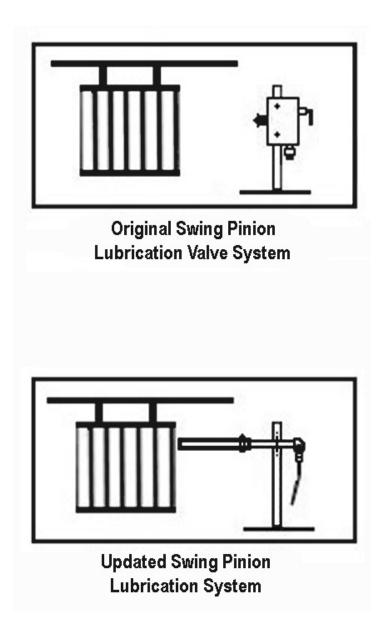

## OEM Product Support Bulletin No. 48

| DATE:                  | September 17, 2013                                                                                                                                                                                                                                                                                                                   |                                       |
|------------------------|--------------------------------------------------------------------------------------------------------------------------------------------------------------------------------------------------------------------------------------------------------------------------------------------------------------------------------------|---------------------------------------|
| SUBJECT:               | OHIO SWING PINION LUBRICATION UPDATE                                                                                                                                                                                                                                                                                                 |                                       |
|                        |                                                                                                                                                                                                                                                                                                                                      | Kit Part #: 122326                    |
| RATING:                | DIRECTIVE (Action is required)                                                                                                                                                                                                                                                                                                       | ☐ ALERT                               |
|                        | ☐ INFORMATION                                                                                                                                                                                                                                                                                                                        | PRODUCT IMPROVEMENT (Enhance Product) |
| Machine<br>Model (s):  | All Ohio DE's                                                                                                                                                                                                                                                                                                                        |                                       |
| Serial<br>Numbers:     | All Ohio DE's with Lubrication Valve System                                                                                                                                                                                                                                                                                          |                                       |
| Summary:               | This kit replaces the existing Lubrication Valve                                                                                                                                                                                                                                                                                     |                                       |
| Operational<br>Impact: | <ul> <li>More efficient and positive lubrication</li> <li>System cannot fail due to cold weather or condensation</li> <li>Air is no longer required for lubrication</li> <li>Easy to install and designed for retrofit.</li> <li>Eliminates a Lubrication Valve to failure.</li> <li>Daily lubrication is still required.</li> </ul> |                                       |
| Warrantv:              | n/a                                                                                                                                                                                                                                                                                                                                  |                                       |

- Disconnect existing Grease Line and Air Line
- Remove Existing Defective Lubrication Valve
- Install new Kit only connecting the existing Grease Line. Adjust Rubber Lube Hose so it is 1/16" away from the Swing Pinion Gear.
- Shut-off/disconnect air supply Air is no longer required.
- Continue to Grease "Daily" while rotating Upper Machinery Deck 360°. For machines that are equipped with Pile Driver (Hammer), lubrication is only needed for the swing sector you are working within.